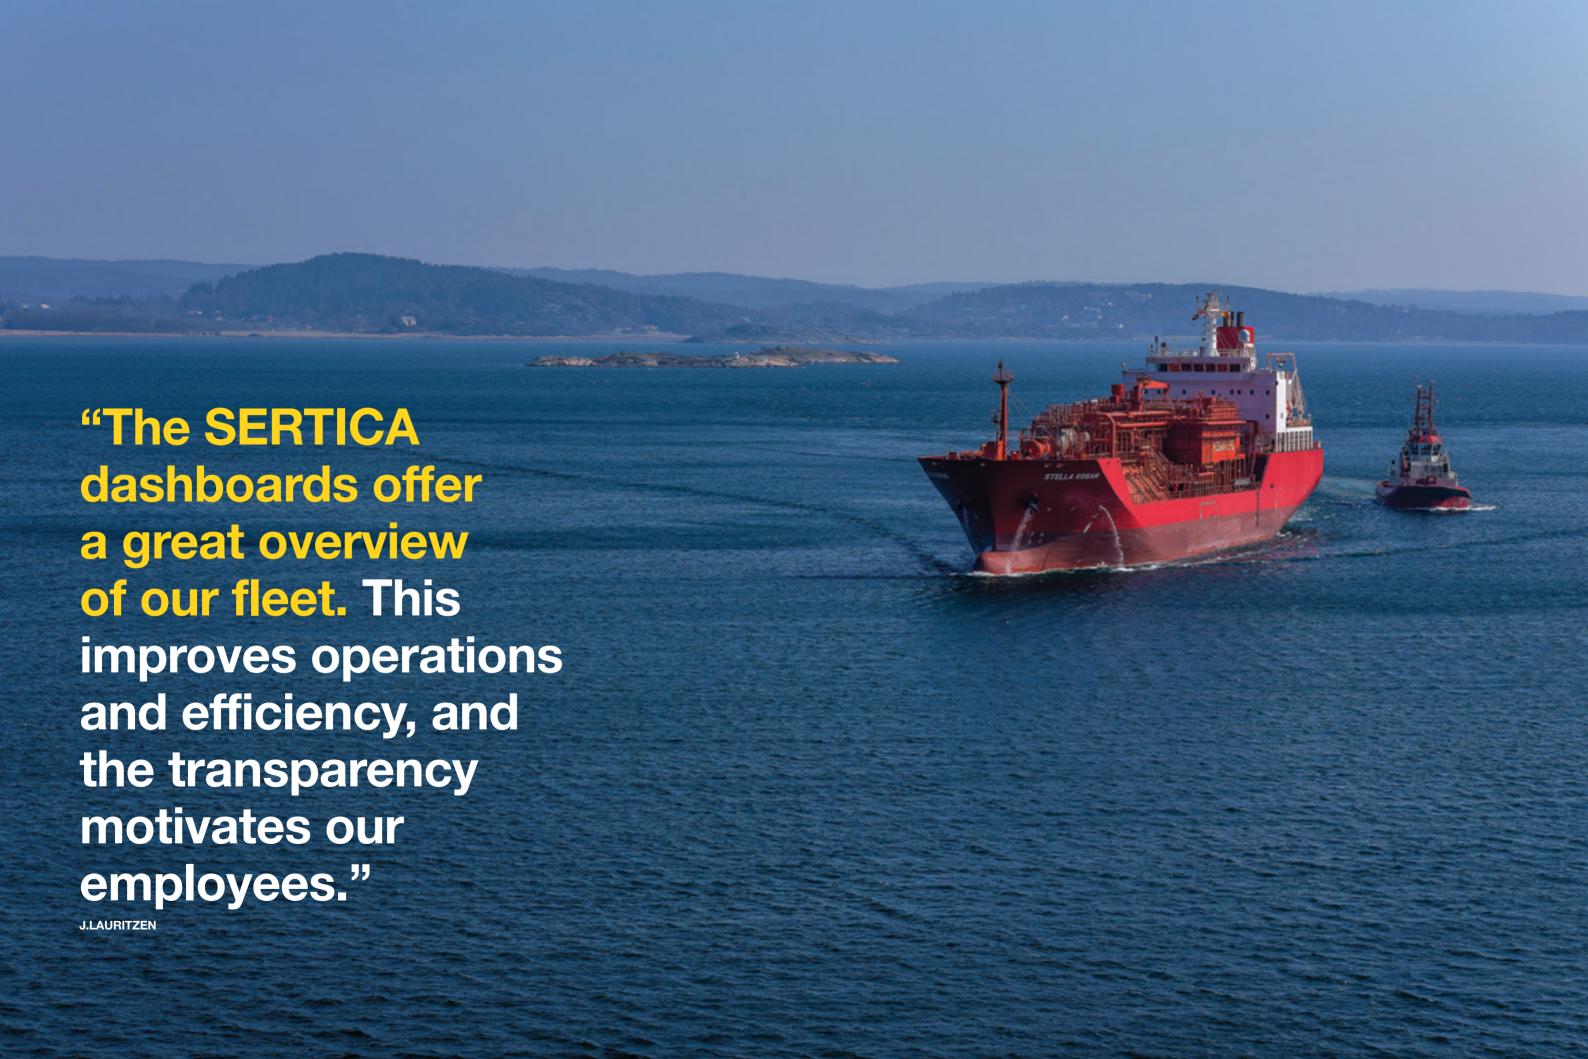

# Fleet Supervision

Maintains an accurate copy of all vessel databases. This allows you to instantaneously access each individual vessel database as well as assessing data across all vessels.

"We have not chosen a system supplier but a partner that can support us and our ideas for the future. Logimatic is an agile development partner with an innovative mindset similar to our own."